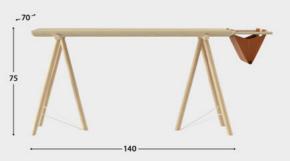

# VM Desk Designed by Sergey Gotvyansky

VM Desk is a desk in a smart casual style, made of tough, durable ash wood, with an elegant and exquisite "top manager" look. Warm tones and leather details make even the most stressful workflow into a comfortable and cosy one. The important feature of the desk is a leather bagorganizer, the main idea of which is that at any moment you can simply take this bag with all the necessary things and go away, without fear of forgetting anything important in the office.

Mild Chair material: ash-wood, fabric, memory foam dimensions, cm: 56x56x78h, seat 45

VM Desk material: oiled solid ash, leather bag dimensions, cm: 140x70x75h, 160x70x75h, 180x70x75h

**Mod Shelving** material: metal, leather, ash-wood dimensions, cm: 90x40x135h, 135x40x135h