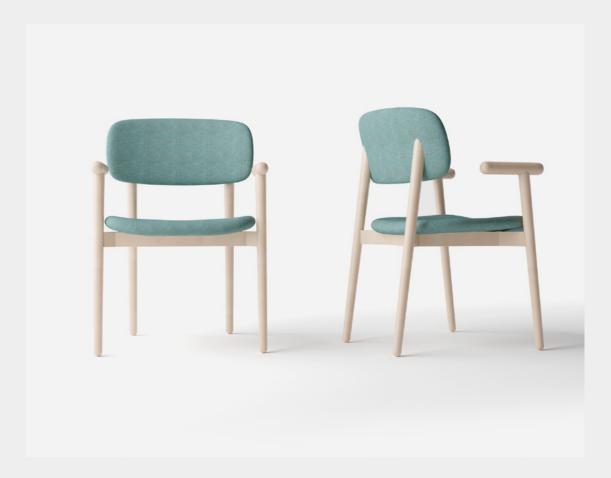

# Mild chair Designed by Kateryna Sokolova

The Mild chair, made of ash wood and fabrics, has a particularly elegant design and combines functionality, ergonomics and aesthetic pleasure, at the same time meeting all requirements for the most comfortable seating place. The Mild chair combines Scandinavian character and French charm. The flowing lines of the wooden frame of the chair are stabilized with a wide soft seat and an ergonomic back, ensuring the optimal comfort. The chair upholstery is made of fabric. The Mild chair is ideally harmonized with the VM Desk.