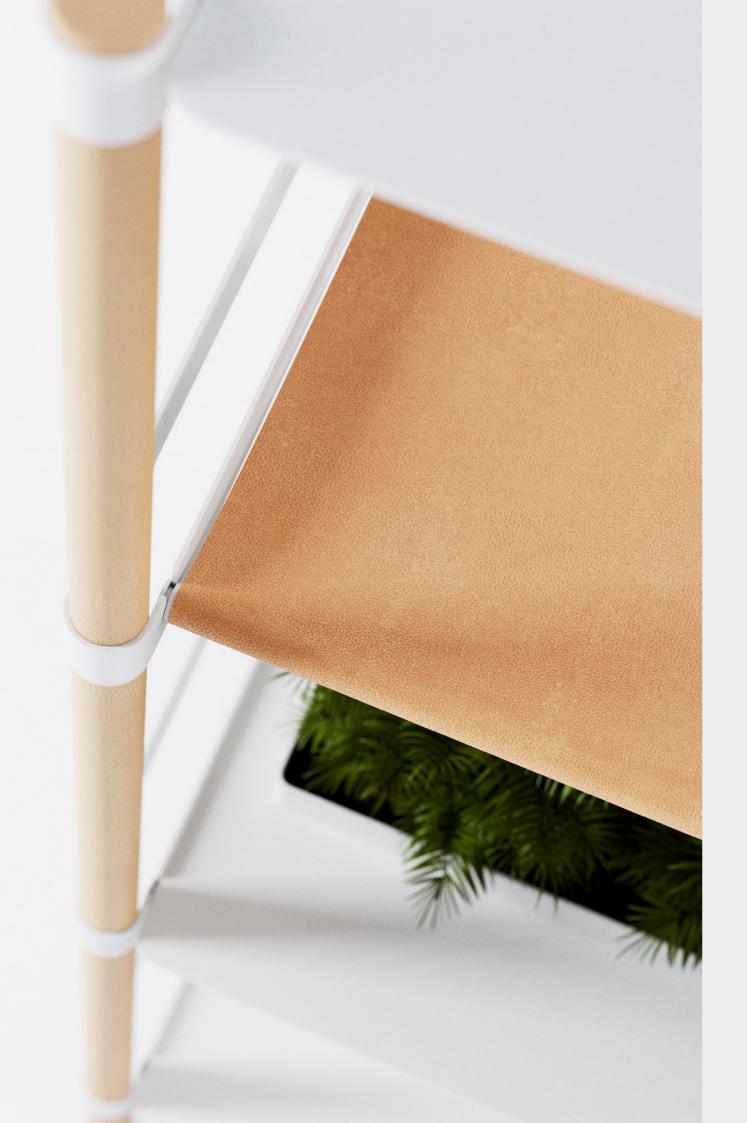

# Mod Shelving Designed by Alexey Haro

This is universal furniture item for home and office. With a contemporary appearance, the stillage provides a large variety of different shelves. They are made of textile, metal and wood materials. Mod Shelving harmoniously combines functionality and elegant look. The main accent of the stillage is its modules: for flowers, books and documents. You can transform it in your own way: add some shelves in height or width-wise, change them or easily replace one shelf to another. Mod Shelving definitely provides both as decorating and practical shelving system.