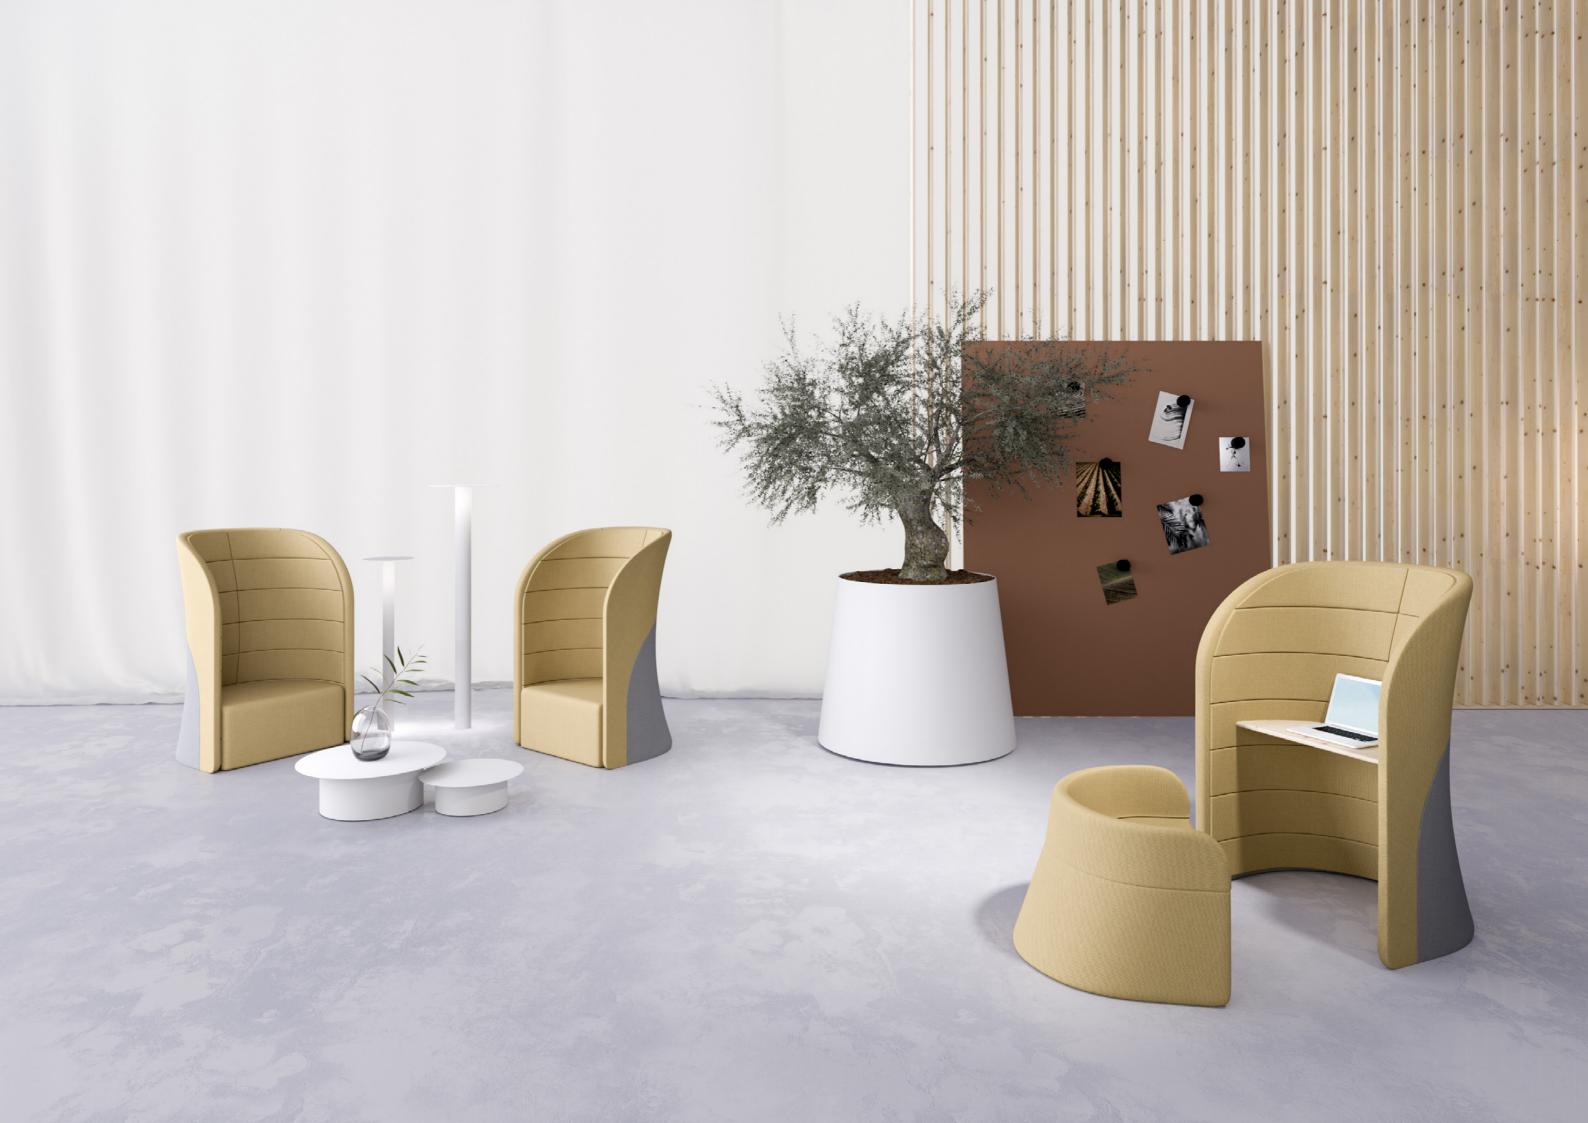

# **U-point Confidential Business Point Designed by Levantin Design**

U-point (U.) is the modern office space application for productive work, concentration and relaxation. This can instantly transform a boring office space into a creative hub. Completed with the wheels, U. provides you with the mobility. But the main advantage is the multifunctionality due to its modularity. U. can be easily transformed from the chair to working station by adding a desk and a pouf, or it can be a communication hub (2 chairs and more) or SPA zone (when the two halves are pushed together, they looks like an acoustically isolated closed island). U. is high and wide, but not bulky, it can be easily stated in small offices, and it can be your working place in your apartment.