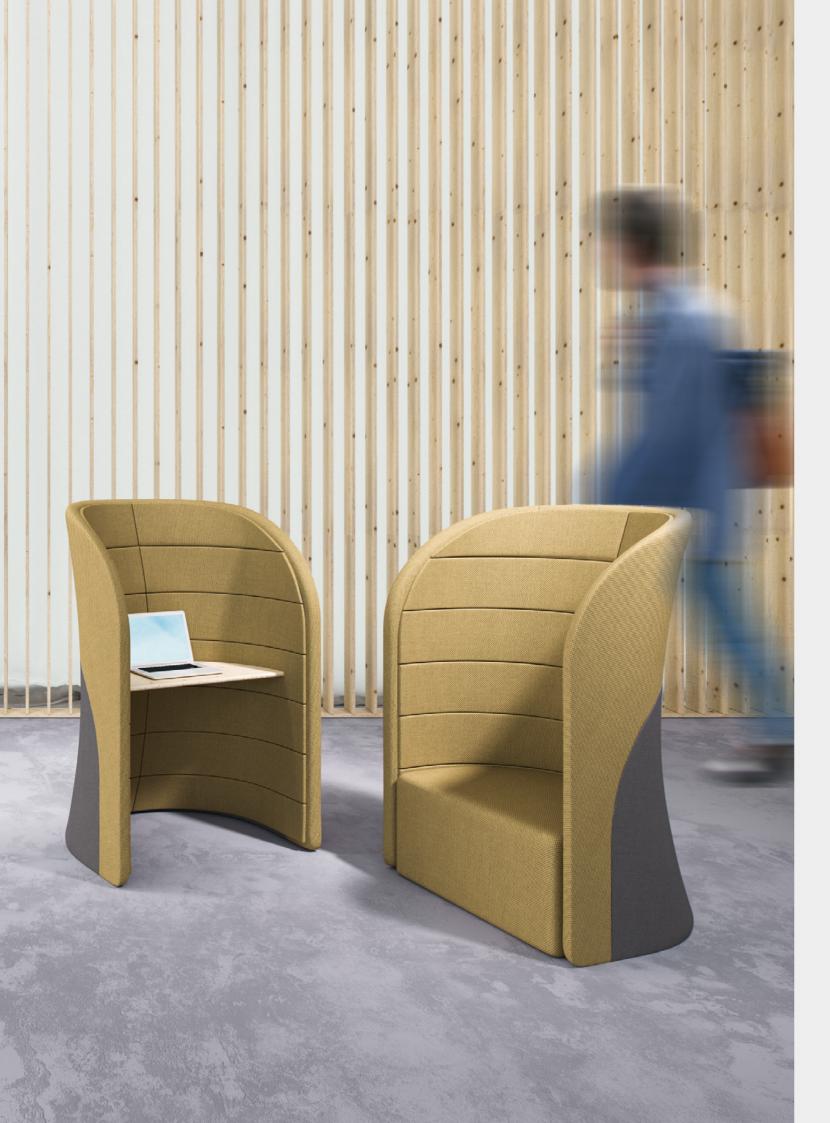

# **U-point Confidential Business Point Designed by Levantin Design**

U-point (U.) is the modern office space application for productive work, concentration and relaxation. This can instantly transform a boring office space into a creative hub. Completed with the wheels, U. provides you with the mobility. But the main advantage is the multifunctionality due to its modularity. U. can be easily transformed from the chair to working station by adding a desk and a pouf, or it can be a communication hub (2 chairs and more) or SPA zone (when the two halves are pushed together, they looks like an acoustically isolated closed island). U. is high and wide, but not bulky, it can be easily stated in small offices, and it can be your working place in your apartment.