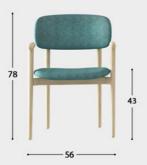

# Mild chair Designed by Kateryna Sokolova

The Mild chair, made of ash wood and fabrics, has a particularly elegant design and combines functionality, ergonomics and aesthetic pleasure, at the same time meeting all requirements for the most comfortable seating place. The Mild chair combines Scandinavian character and French charm. The flowing lines of the wooden frame of the chair are stabilized with a wide soft seat and an ergonomic back, ensuring the optimal comfort. The chair upholstery is made of fabric. The Mild chair is ideally harmonized with the VM Desk.

Mild Chair material: ash-wood, fabric, memory foam dimensions, cm: 56x56x78h, seat 45

VM Desk material: oiled solid ash, leather bag dimensions, cm: 140x70x75h, 160x70x75h, 180x70x75h

**Mod Shelving** material: metal, leather, ash-wood dimensions, cm: 90x40x135h, 135x40x135h