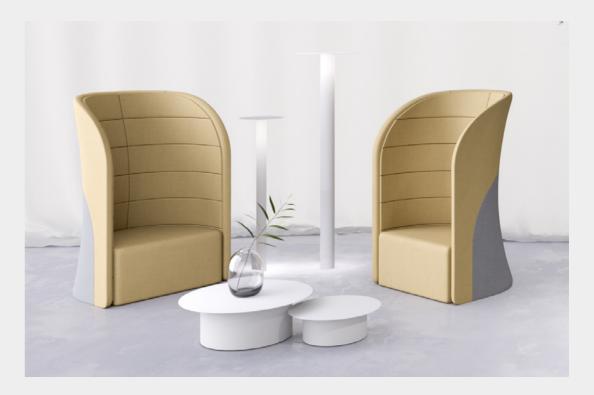

# **U-point Confidential Business Point Designed by Levantin Design**

U-point (U.) is the modern office space application for productive work, concentration and relaxation. This can instantly transform a boring office space into a creative hub. Completed with the wheels, U. provides you with the mobility. But the main advantage is the multifunctionality due to its modularity. U. can be easily transformed from the chair to working station by adding a desk and a pouf, or it can be a communication hub (2 chairs and more) or SPA zone (when the two halves are pushed together, they looks like an acoustically isolated closed island). U. is high and wide, but not bulky, it can be easily stated in small offices, and it can be your working place in your apartment.