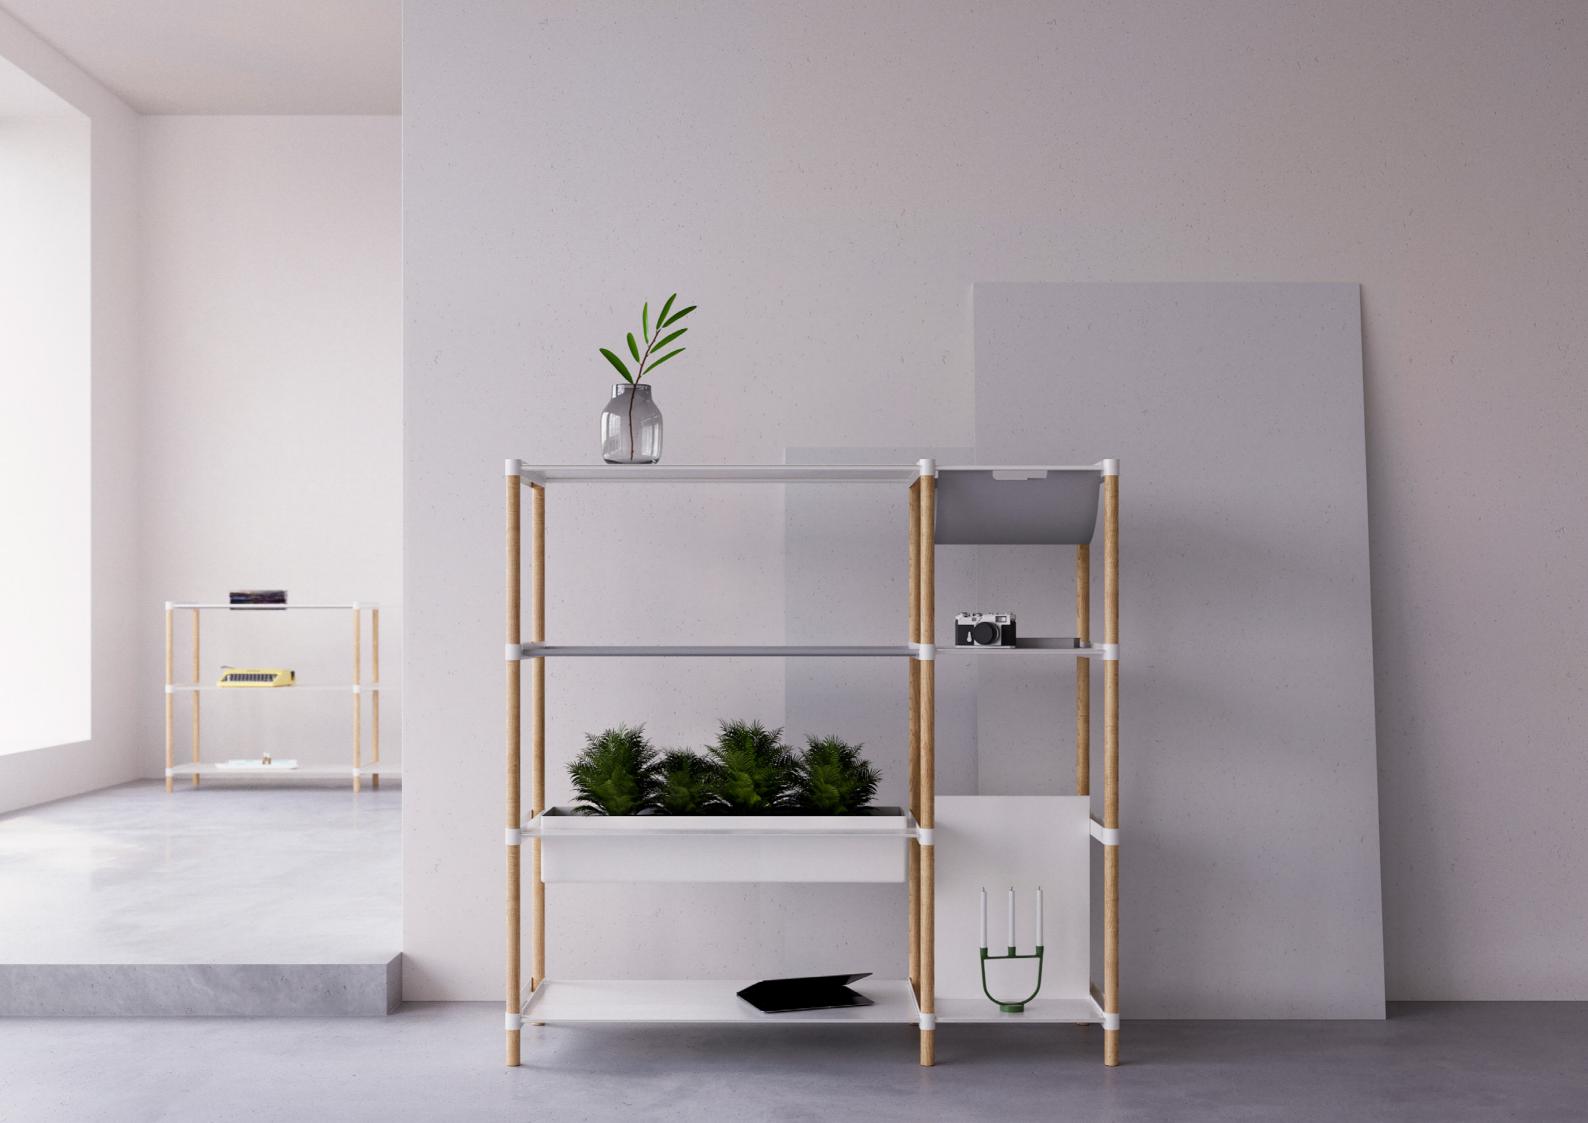

# Mod Shelving Designed by Alexey Haro

This is universal furniture item for home and office. With a contemporary appearance, the stillage provides a large variety of different shelves. They are made of textile, metal and wood materials. Mod Shelving harmoniously combines functionality and elegant look. The main accent of the stillage is its modules: for flowers, books and documents. You can transform it in your own way: add some shelves in height or width-wise, change them or easily replace one shelf to another. Mod Shelving definitely provides both as decorating and practical shelving system.