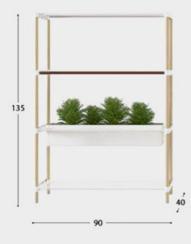

# Mod Shelving Designed by Alexey Haro

This is universal furniture item for home and office. With a contemporary appearance, the stillage provides a large variety of different shelves. They are made of textile, metal and wood materials. Mod Shelving harmoniously combines functionality and elegant look. The main accent of the stillage is its modules: for flowers, books and documents. You can transform it in your own way: add some shelves in height or width-wise, change them or easily replace one shelf to another. Mod Shelving definitely provides both as decorating and practical shelving system.

Mild Chair material: ash-wood, fabric, memory foam dimensions, cm: 56x56x78h, seat 45

VM Desk material: oiled solid ash, leather bag dimensions, cm: 140x70x75h, 160x70x75h, 180x70x75h

**Mod Shelving** material: metal, leather, ash-wood dimensions, cm: 90x40x135h, 135x40x135h