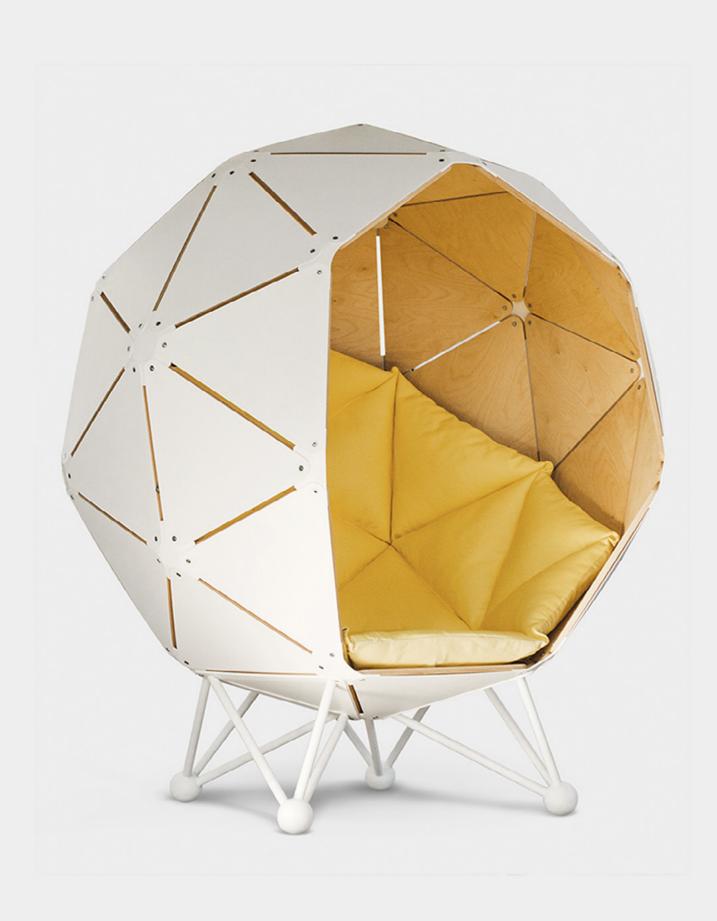

# The Planet Relax zone Designed by MZPA

The Planet is the creative approach to the boundaries of your personal space, ideal for both residential and commercial accommodations. It is great for the moments when you need to stay alone, get your thoughts together and focus attention on the task, take your mind off the bustle, turn your attention and have a cup of coffee by yourself. The Planet is the relevant solution for open spaces and co-working spaces; it helps to avoid noisy distractive atmosphere, as well as The Planet will complete your comfort in the house and in the yard—no matter where you want to relax and stay in privacy.