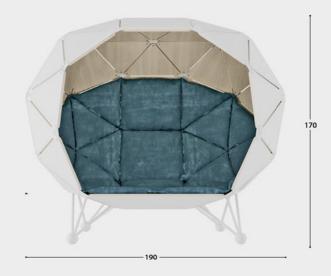

# The Planet Relax zone Designed by MZPA

The Planet is the creative approach to the boundaries of your personal space, ideal for both residential and commercial accommodations. It is great for the moments when you need to stay alone, get your thoughts together and focus attention on the task, take your mind off the bustle, turn your attention and have a cup of coffee by yourself. The Planet is the relevant solution for open spaces and co-working spaces; it helps to avoid noisy distractive atmosphere, as well as The Planet will complete your comfort in the house and in the yard—no matter where you want to relax and stay in privacy.

Paint Wall material: metal, glass, fabric dimensions, cm: 92x4x185h, base 30x45

**The Planet**material: oil-waxed plywood, metal,
fabric mattress
dimensions, cm: h170xd140, h170x190

**U-Point**material: metal, fabric
dimensions, cm: 100x85x135h, seat 41, table 75