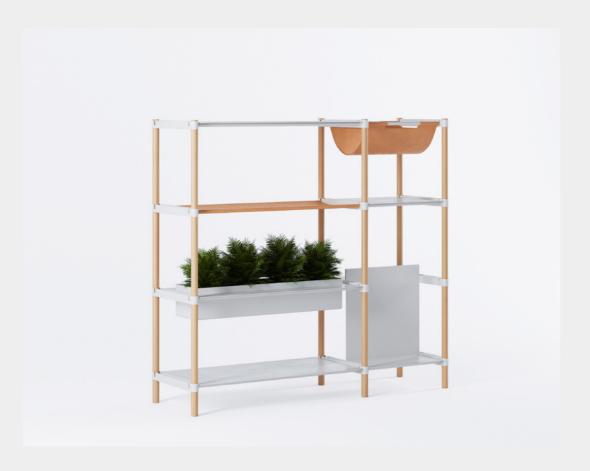

# Mod Shelving Designed by Alexey Haro

This is universal furniture item for home and office. With a contemporary appearance, the stillage provides a large variety of different shelves. They are made of textile, metal and wood materials. Mod Shelving harmoniously combines functionality and elegant look. The main accent of the stillage is its modules: for flowers, books and documents. You can transform it in your own way: add some shelves in height or width-wise, change them or easily replace one shelf to another. Mod Shelving definitely provides both as decorating and practical shelving system.