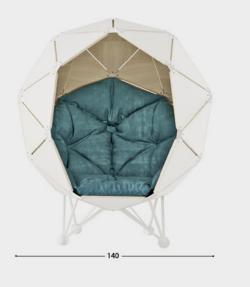

# The Planet Relax zone Designed by MZPA

The Planet is the creative approach to the boundaries of your personal space, ideal for both residential and commercial accommodations. It is great for the moments when you need to stay alone, get your thoughts together and focus attention on the task, take your mind off the bustle, turn your attention and have a cup of coffee by yourself. The Planet is the relevant solution for open spaces and co-working spaces; it helps to avoid noisy distractive atmosphere, as well as The Planet will complete your comfort in the house and in the yard—no matter where you want to relax and stay in privacy.

Paint Wall material: metal, glass, fabric dimensions, cm: 92x4x185h, base 30x45

**The Planet**material: oil-waxed plywood, metal,
fabric mattress
dimensions, cm: h170xd140, h170x190

**U-Point**material: metal, fabric
dimensions, cm: 100x85x135h, seat 41, table 75