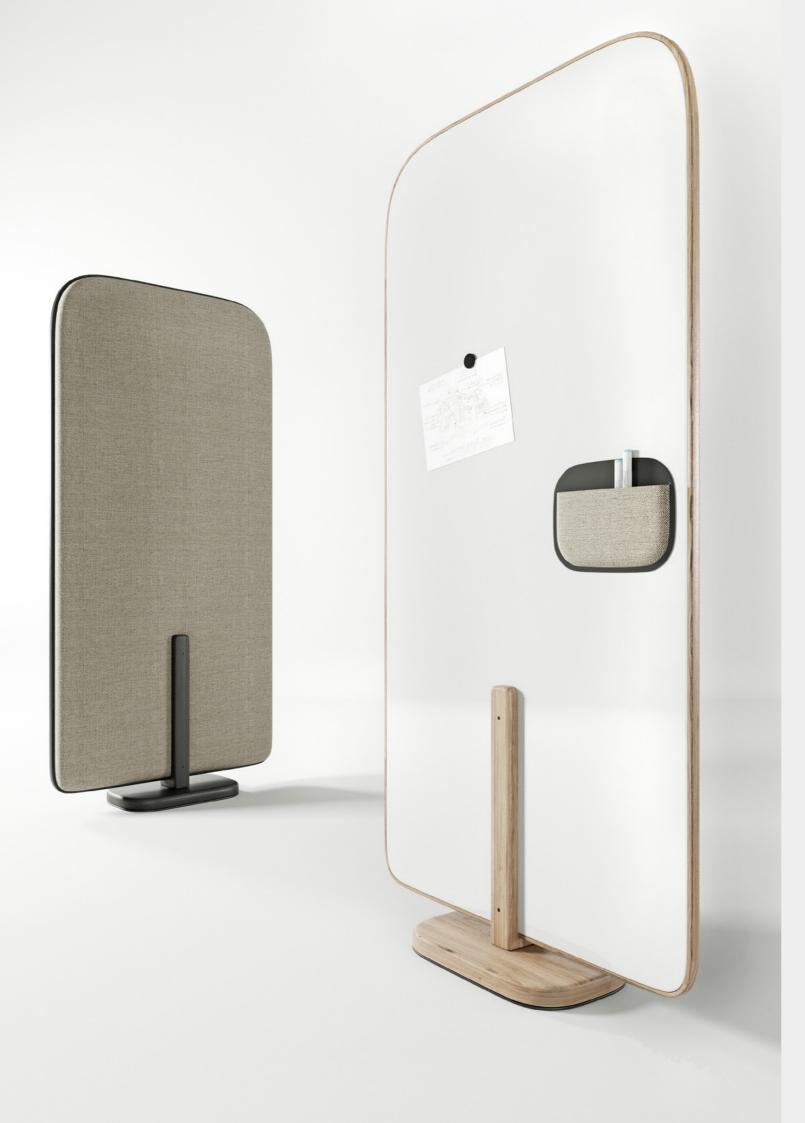

# Flow Paint-wall Designed by Alena Prokhorova/ Bogdanova Bureau

The main advantage is that both surfaces are functional; such decision will save your office space. One side is made to write, to draw, to make sketches or to draft your thoughts using water-based markers. Another side is made to attach photos, daily plans or documents. Flow Paint-wall is not only dreamboard, but as well the shield from noise and visual distractions. With Flow Paint-wall you don't have to sacrifice personal space, there are so many ways to complete your working zone with individuality.