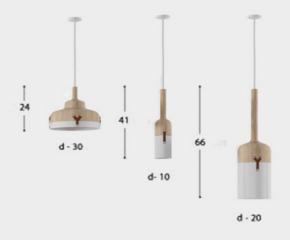

# Nut C lamp collection Designed by Julia Kononenko

"Nut C" Lamp Collection breathes elegance and modern touch into your home or office. The warm colour of lamps provides you feel cozy and comfortable. "Nut C" is the graceful silhouette and remarkable details. This Lamp Collection balances between Scandinavian minimalism and European approach to details. Such materials as ash wood and aluminum make lamps so stylish and contemporary. They fit any interior and bring a special pleasant atmosphere.

Coat Rack "Hilka" material: ash-wood; metal dimensions, cm: 90x40x160h, 150x40x160h

**Lamp collection "Nut C"** material: lacquered ash, aluminum tube, cord dimensions, cm: h66xd20, h41xd10, h24xd30

185