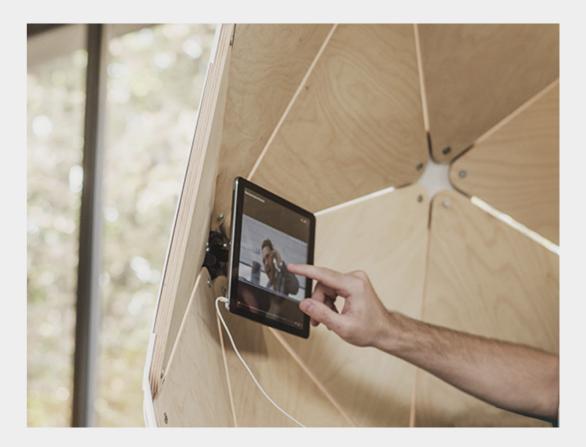

# The Planet Relax zone Designed by MZPA

The Planet is the creative approach to the boundaries of your personal space, ideal for both residential and commercial accommodations. It is great for the moments when you need to stay alone, get your thoughts together and focus attention on the task, take your mind off the bustle, turn your attention and have a cup of coffee by yourself. The Planet is the relevant solution for open spaces and co-working spaces; it helps to avoid noisy distractive atmosphere, as well as The Planet will complete your comfort in the house and in the yard—no matter where you want to relax and stay in privacy.