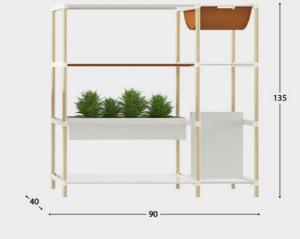

# Mod Shelving Designed by Alexey Haro

This is universal furniture item for home and office. With a contemporary appearance, the stillage provides a large variety of different shelves. They are made of textile, metal and wood materials. Mod Shelving harmoniously combines functionality and elegant look. The main accent of the stillage is its modules: for flowers, books and documents. You can transform it in your own way: add some shelves in height or width-wise, change them or easily replace one shelf to another. Mod Shelving definitely provides both as decorating and practical shelving system.

Mild Chair material: ash-wood, fabric, memory foam dimensions, cm: 56x56x78h, seat 45

VM Desk material: oiled solid ash, leather bag dimensions, cm: 140x70x75h, 160x70x75h, 180x70x75h

**Mod Shelving** material: metal, leather, ash-wood dimensions, cm: 90x40x135h, 135x40x135h