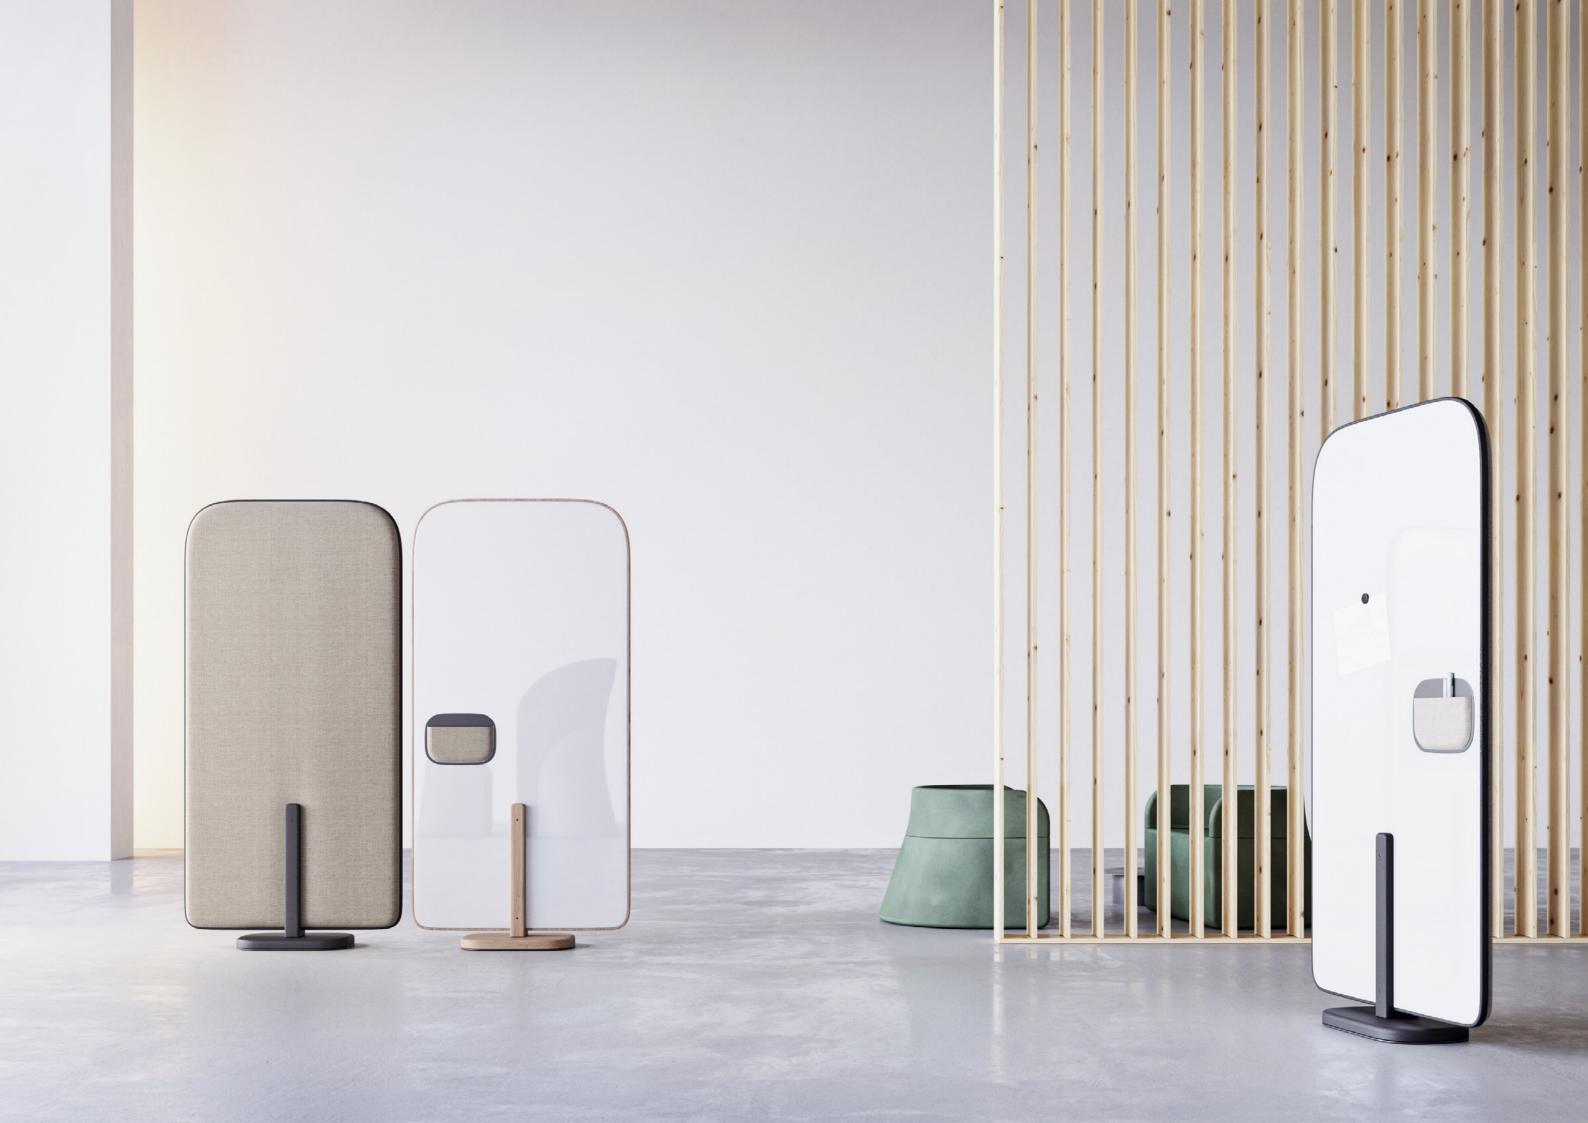

# Flow Paint-wall Designed by Alena Prokhorova/ Bogdanova Bureau

The main advantage is that both surfaces are functional; such decision will save your office space. One side is made to write, to draw, to make sketches or to draft your thoughts using water-based markers. Another side is made to attach photos, daily plans or documents. Flow Paint-wall is not only dreamboard, but as well the shield from noise and visual distractions. With Flow Paint-wall you don't have to sacrifice personal space, there are so many ways to complete your working zone with individuality.