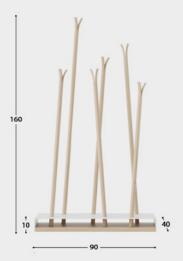

### Hilka coat rack Designed by Ulyana Zachkevych and Stanislav Boichuk

"Hilka" was inspired by floral motifs of the Ukrainian virgin nature. "Hilka" is the elegant design solution for the clothes and shoes storing. We sought for the unique technique that would allow us to make the durable and waterproof product. The "Hilka" creating includes 11 stages of production, among which there are hand work and longtime wood preparation process. Flexible and at the same time solid ash wood was chosen as the basic material of the hanger.

Coat Rack "Hilka" material: ash-wood; metal dimensions, cm: 90x40x160h, 150x40x160h

**Lamp collection "Nut C"** material: lacquered ash, aluminum tube, cord dimensions, cm: h66xd20, h41xd10, h24xd30

185