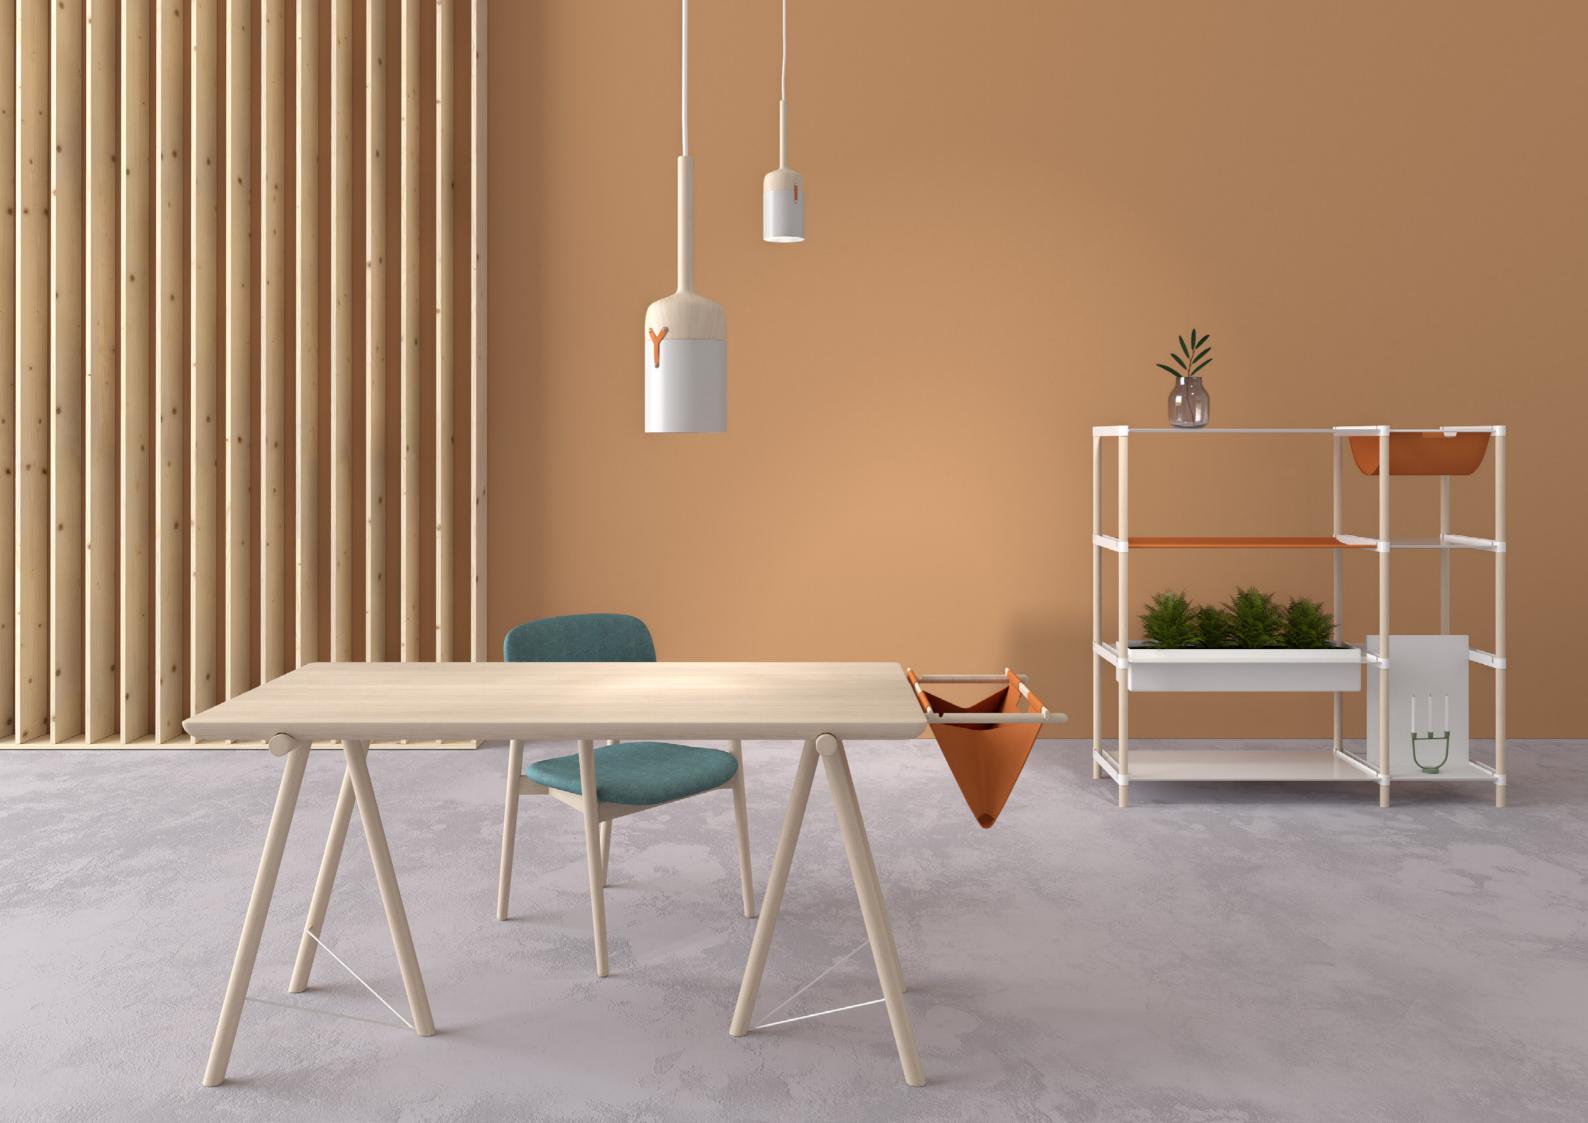

# VM Desk Designed by Sergey Gotvyansky

VM Desk is a desk in a smart casual style, made of tough, durable ash wood, with an elegant and exquisite "top manager" look. Warm tones and leather details make even the most stressful workflow into a comfortable and cosy one. The important feature of the desk is a leather bagorganizer, the main idea of which is that at any moment you can simply take this bag with all the necessary things and go away, without fear of forgetting anything important in the office.

# Mild chair Designed by Kateryna Sokolova

The Mild chair, made of ash wood and fabrics, has a particularly elegant design and combines functionality, ergonomics and aesthetic pleasure, at the same time meeting all requirements for the most comfortable seating place. The Mild chair combines Scandinavian character and French charm. The flowing lines of the wooden frame of the chair are stabilized with a wide soft seat and an ergonomic back, ensuring the optimal comfort. The chair upholstery is made of fabric. The Mild chair is ideally harmonized with the VM Desk.

# Mod Shelving Designed by Alexey Haro

This is universal furniture item for home and office. With a contemporary appearance, the stillage provides a large variety of different shelves. They are made of textile, metal and wood materials. Mod Shelving harmoniously combines functionality and elegant look. The main accent of the stillage is its modules: for flowers, books and documents. You can transform it in your own way: add some shelves in height or width-wise, change them or easily replace one shelf to another. Mod Shelving definitely provides both as decorating and practical shelving system.

# Nut C lamp collection Designed by Julia Kononenko

"Nut C" Lamp Collection breathes elegance and modern touch into your home or office. The warm colour of lamps provides you feel cozy and comfortable. "Nut C" is the graceful silhouette and remarkable details. This Lamp Collection balances between Scandinavian minimalism and European approach to details. Such materials as ash wood and aluminum make lamps so stylish and contemporary. They fit any interior and bring a special pleasant atmosphere.