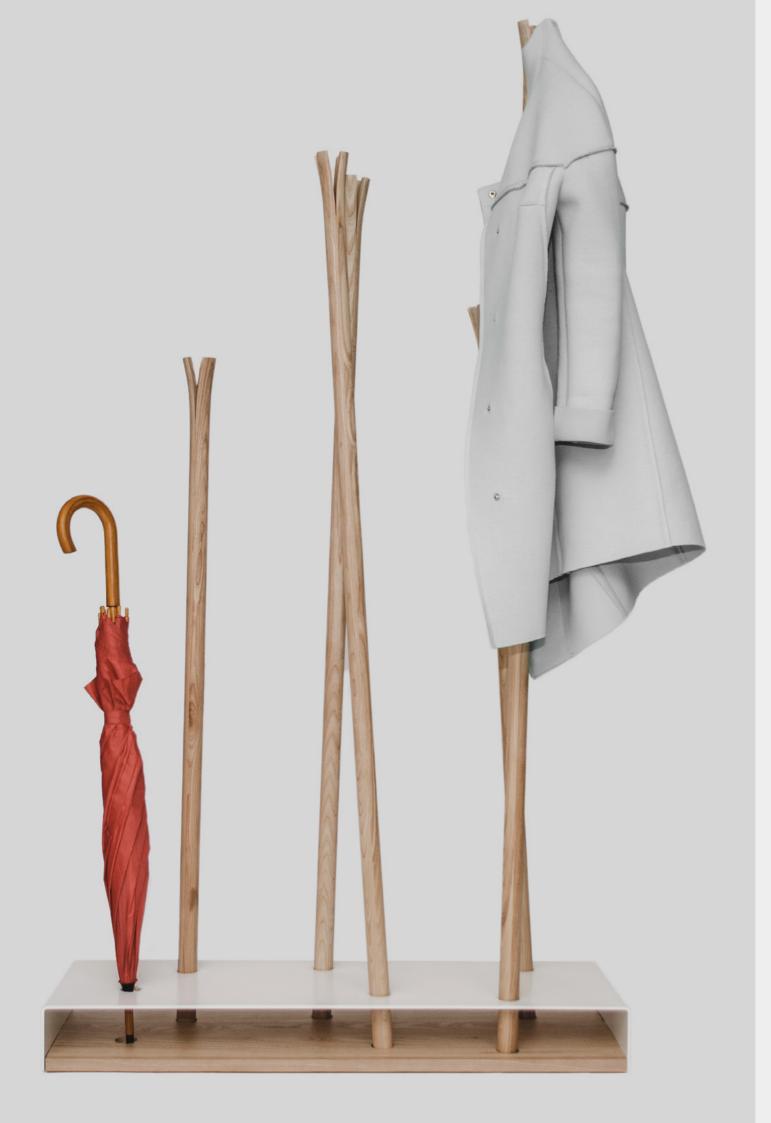

### Hilka coat rack Designed by Ulyana Zachkevych and Stanislav Boichuk

"Hilka" was inspired by floral motifs of the Ukrainian virgin nature. "Hilka" is the elegant design solution for the clothes and shoes storing. We sought for the unique technique that would allow us to make the durable and waterproof product. The "Hilka" creating includes 11 stages of production, among which there are hand work and longtime wood preparation process. Flexible and at the same time solid ash wood was chosen as the basic material of the hanger.