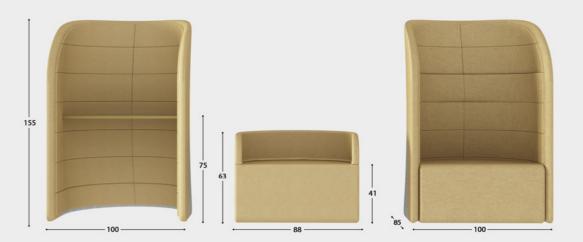

# Mild chair Designed by Kateryna Sokolova

The Mild chair, made of ash wood and fabrics, has a particularly elegant design and combines functionality, ergonomics and aesthetic pleasure, at the same time meeting all requirements for the most comfortable seating place. The Mild chair combines Scandinavian character and French charm. The flowing lines of the wooden frame of the chair are stabilized with a wide soft seat and an ergonomic back, ensuring the optimal comfort. The chair upholstery is made of fabric. The Mild chair is ideally harmonized with the VM Desk.

Mild Chair material: ash-wood, fabric, memory foam dimensions, cm: 56x56x78h, seat 45

VM Desk material: oiled solid ash, leather bag dimensions, cm: 140x70x75h, 160x70x75h, 180x70x75h

**Mod Shelving** material: metal, leather, ash-wood dimensions, cm: 90x40x135h, 135x40x135h