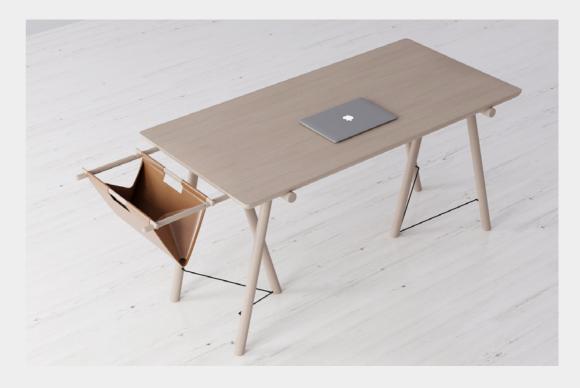

# VM Desk Designed by Sergey Gotvyansky

VM Desk is a desk in a smart casual style, made of tough, durable ash wood, with an elegant and exquisite "top manager" look. Warm tones and leather details make even the most stressful workflow into a comfortable and cosy one. The important feature of the desk is a leather bagorganizer, the main idea of which is that at any moment you can simply take this bag with all the necessary things and go away, without fear of forgetting anything important in the office.