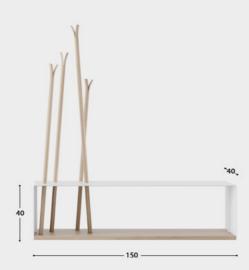

### Hilka coat rack Designed by Ulyana Zachkevych and Stanislav Boichuk

"Hilka" was inspired by floral motifs of the Ukrainian virgin nature. "Hilka" is the elegant design solution for the clothes and shoes storing. We sought for the unique technique that would allow us to make the durable and waterproof product. The "Hilka" creating includes 11 stages of production, among which there are hand work and longtime wood preparation process. Flexible and at the same time solid ash wood was chosen as the basic material of the hanger.

Coat Rack "Hilka" material: ash-wood; metal dimensions, cm: 90x40x160h, 150x40x160h

**Lamp collection "Nut C"** material: lacquered ash, aluminum tube, cord dimensions, cm: h66xd20, h41xd10, h24xd30

185