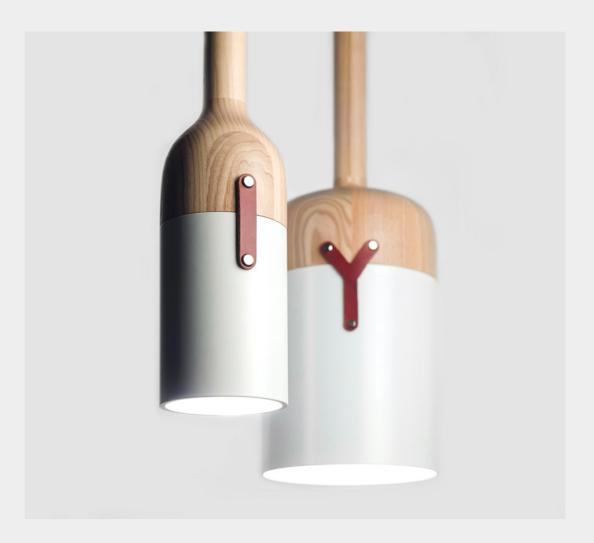

# Nut C lamp collection Designed by Julia Kononenko

"Nut C" Lamp Collection breathes elegance and modern touch into your home or office. The warm colour of lamps provides you feel cozy and comfortable. "Nut C" is the graceful silhouette and remarkable details. This Lamp Collection balances between Scandinavian minimalism and European approach to details. Such materials as ash wood and aluminum make lamps so stylish and contemporary. They fit any interior and bring a special pleasant atmosphere.