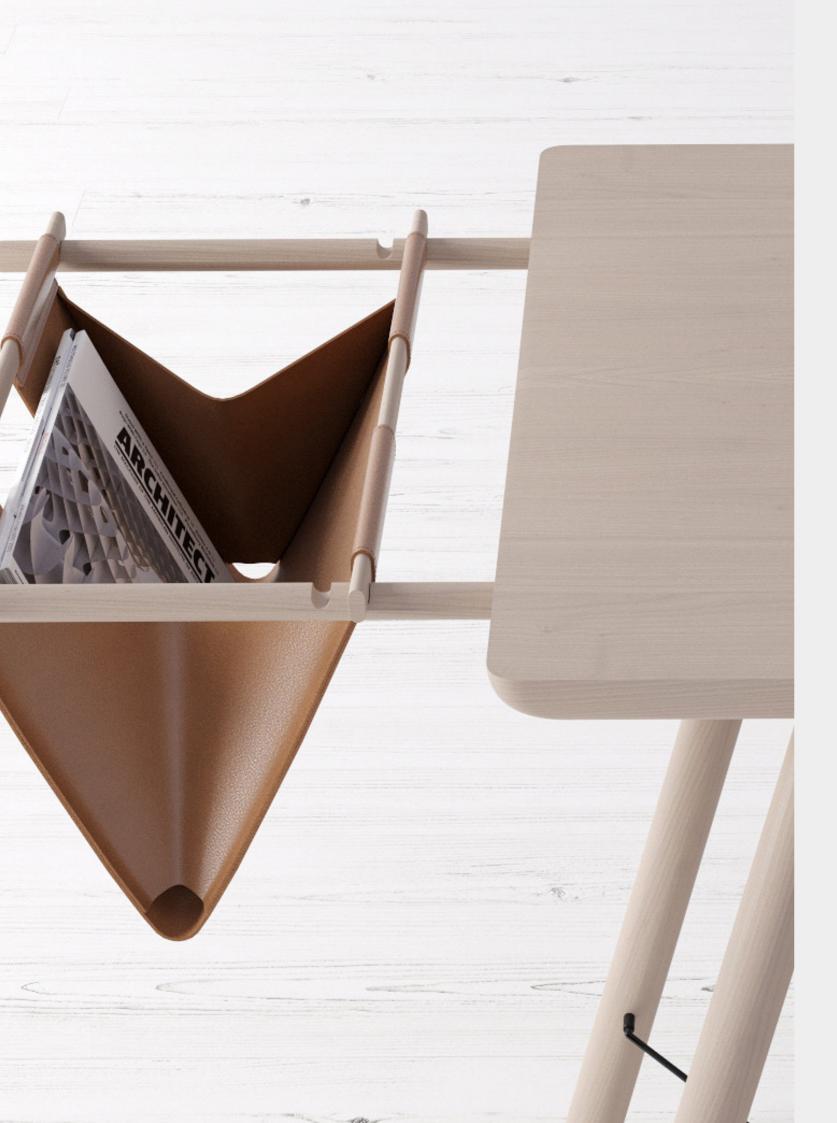

# VM Desk Designed by Sergey Gotvyansky

VM Desk is a desk in a smart casual style, made of tough, durable ash wood, with an elegant and exquisite "top manager" look. Warm tones and leather details make even the most stressful workflow into a comfortable and cosy one. The important feature of the desk is a leather bagorganizer, the main idea of which is that at any moment you can simply take this bag with all the necessary things and go away, without fear of forgetting anything important in the office.