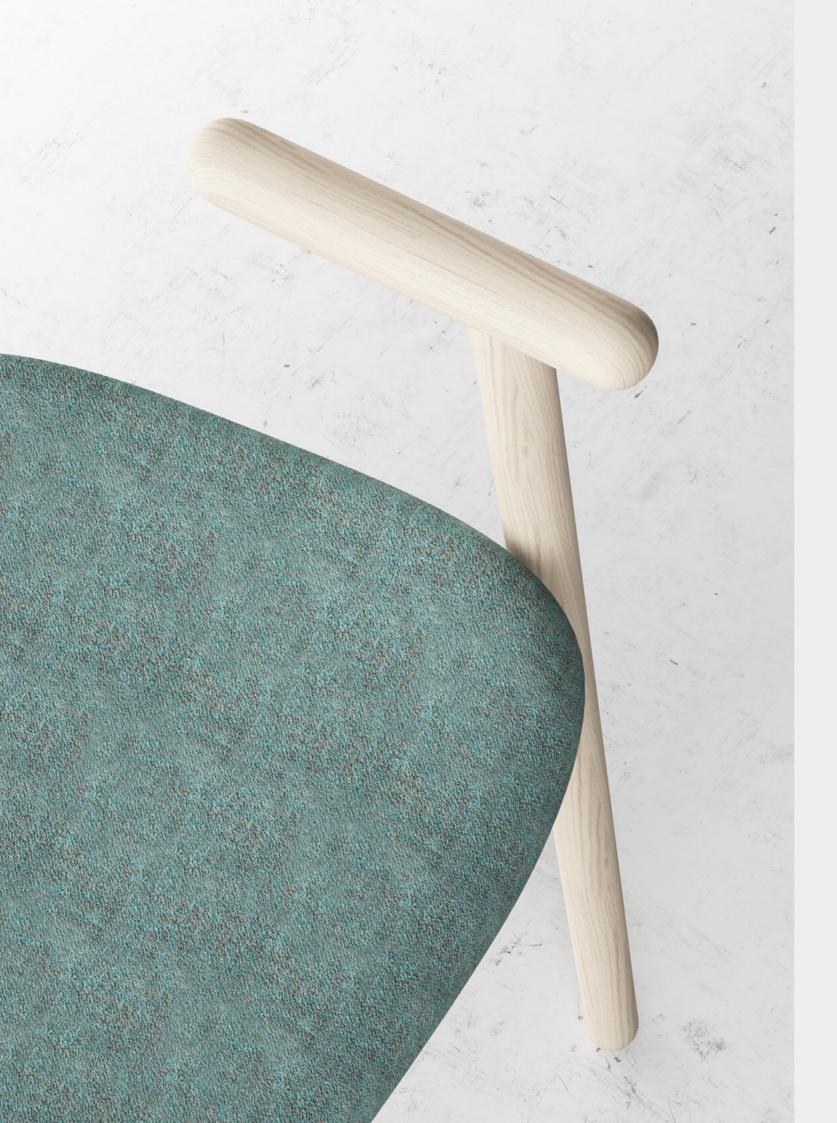

# Mild chair Designed by Kateryna Sokolova

The Mild chair, made of ash wood and fabrics, has a particularly elegant design and combines functionality, ergonomics and aesthetic pleasure, at the same time meeting all requirements for the most comfortable seating place. The Mild chair combines Scandinavian character and French charm. The flowing lines of the wooden frame of the chair are stabilized with a wide soft seat and an ergonomic back, ensuring the optimal comfort. The chair upholstery is made of fabric. The Mild chair is ideally harmonized with the VM Desk.